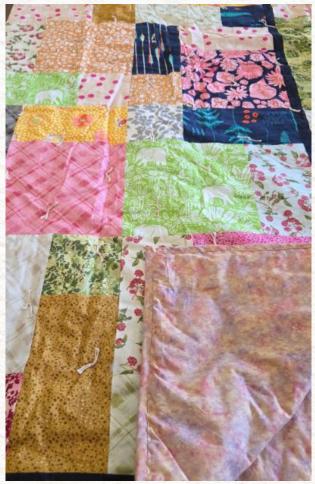

Pink flowers on black background Size: 87" x 87" Price: \$75.00

Pink, lime & flowers patchwork Size: 70" x 86" Price: \$95.00

Bright orange/brown patchwork Size: 63" x 75" Price: \$50.00

Pinks & brown patchwork Size: 54" x 54" Price: \$50.00