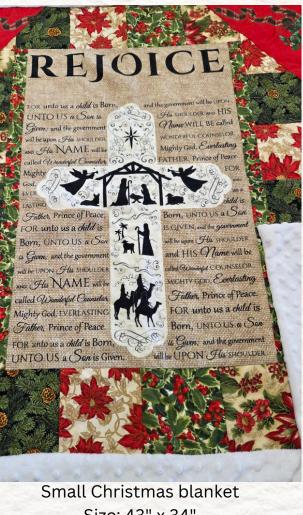

Embroidered squares with pink flower trim Size: 35" x 46" Price: \$40.00

Painted cherubs with pink border Size: 49" x 55" Price: \$40.00

Size: 43" x 34" Price: \$5.00

Reds & blues with large bear Size: 35" x 45" Price: \$20.00