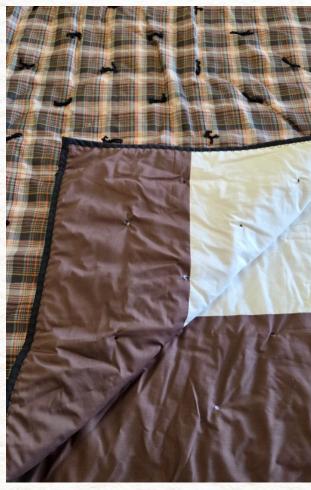

Proceeds benefit the Divine Providence Auxiliary

Here is the current list of available quilts.

Browns- Plaid Size: 85" x 90" Price: \$75.00

Little cabins on dark background Size: 86" x 100" Price: \$90.00