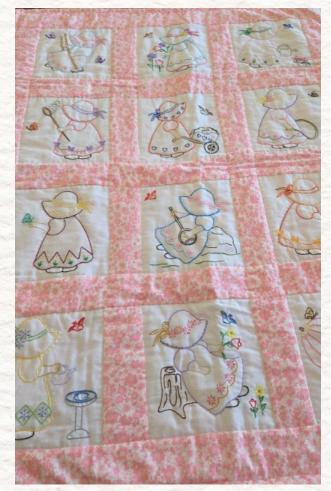

Embroidered squares with pink flower trim Size: 35" x 46" Price: \$40.00

Painted cherubs with pink border Size: 49" x 55" Price: \$40.00

Size: 43" x 34" Price: \$5.00

Reds & blues with large bear Size: 35" x 45" Price: \$20.00