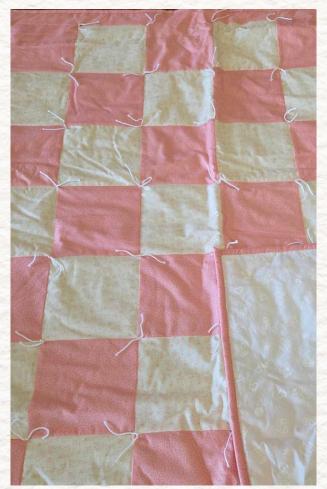

Pink flowers on black background Size: 87" x 87" Price: \$75.00

Pink, lime & flowers patchwork Size: 70" x 86" Price: \$95.00

Bright orange/brown patchwork Size: 63" x 75" Price: \$50.00

Pinks & brown patchwork Size: 54" x 54" Price: \$50.00