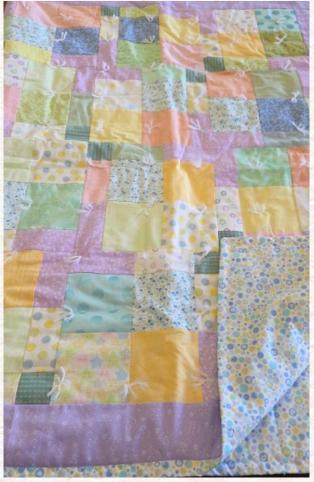

Navy & white square with white moons Size: 41" x 36" Price: \$25.00

Large navy & white (farm boy with hat) Size: 70" x 89" Price: \$45.00

Bright yellow/green with babies Size: 63" x 78" Price: \$60.00

Green/purple plaid trim, center cats Size: 51" x 57" Price: \$50.00