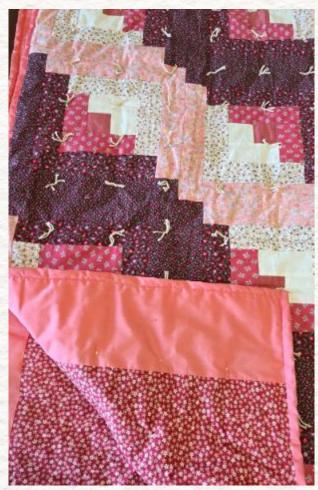

Pink flowers on black background Size: 87" x 87" Price: \$75.00

Pink, lime & flowers patchwork Size: 70" x 86" Price: \$95.00

Bright orange/brown patchwork Size: 63" x 75" Price: \$50.00

Pinks & brown patchwork Size: 54" x 54" Price: \$50.00