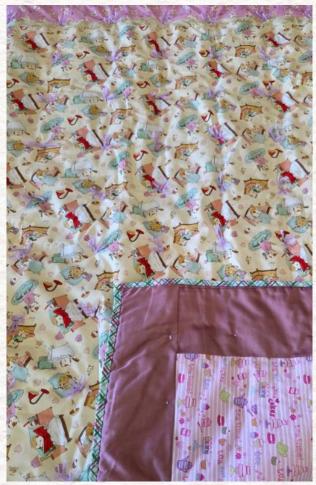

Navy & white square with white moons Size: 41" x 36" Price: \$25.00

Large navy & white (farm boy with hat) Size: 70" x 89" Price: \$45.00

Bright yellow/green with babies Size: 63" x 78" Price: \$60.00

Green/purple plaid trim, center cats Size: 51" x 57" Price: \$50.00