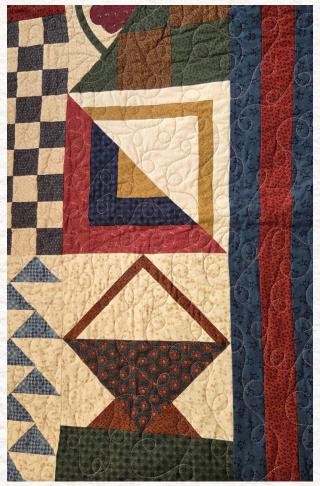

Navy/red/green/cream long arm stitch Size: 66" x 72" Price: \$95.00

Pink, Blue, Yellow on White Rose Background Size: 87" x 96" Price: \$45.00

Dark pink square, white square with ducks Size: 41" x 37" Price: \$25.00