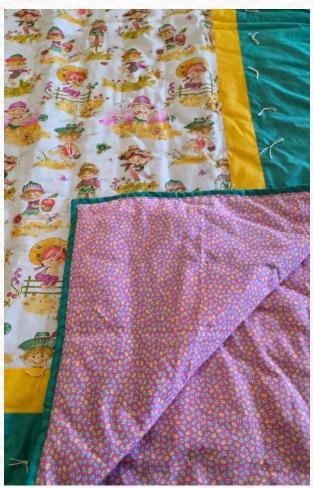

Large squares with wildlife Size: 48" x 56" Price: \$50.00

Brown/golds patchwork Size: 45" x 45" Price: \$40.00

Green/brown/cream paisley design Size: 60" x 71" Price: \$45.00

Lavender border with pastel green/gold Size: 46" x 65" Price: \$50.00