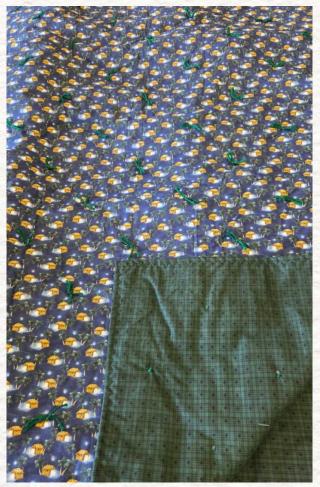

## QUILTS FOR SALE

## HANDMADE BY DIVINE PROVIDENCE AUXILIARY LADIES

If you are interested in purchasing a quilt, please stop in at the front desk during business hours or contact one of the following:

Becky Sellner: 507-794-3011 (Mon-Fri 8:30-5pm) Lisa Pelzel: 507-302-8164 (Weekends) Christine Hoffmann: 507-227-5253 (Weekends)

Proceeds benefit the Divine Providence Auxiliary

Here is the current list of available quilts.







Browns- Plaid Size: 85" x 90" Price: \$75.00



Little cabins on dark background Size: 86" x 100" Price: \$90.00



Pink flowers on black background Size: 87" x 87" Price: \$75.00



Pink, lime & flowers patchwork Size: 70" x 86" Price: \$95.00



Bright orange/brown patchwork Size: 63" x 75" Price: \$50.00



Pinks & brown patchwork Size: 54" x 54" Price: \$50.00



Large squares with wildlife Size: 48" x 56" Price: \$50.00



Brown/golds patchwork Size: 45" x 45" Price: \$40.00



Green/brown/cream paisley design Size: 60" x 71" Price: \$45.00



Lavender border with pastel green/gold Size: 46" x 65" Price: \$50.00



Navy/red/green/cream long arm stitch Size: 66" x 72" Price: \$95.00







Pink, Blue, Yellow on White Rose Background Size: 87" x 96" Price: \$45.00



Dark pink square, white square with ducks Size: 41" x 37" Price: