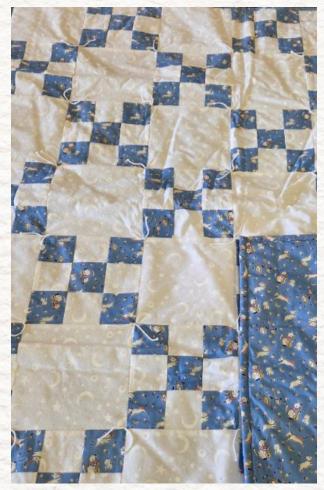

Navy & white square with white moons Size: 41" x 36" Price: \$25.00

Large navy & white (farm boy with hat) Size: 70" x 89" Price: \$45.00

Bright yellow/green with babies Size: 63" x 78" Price: \$60.00

Green/purple plaid trim, center cats Size: 51" x 57" Price: \$50.00