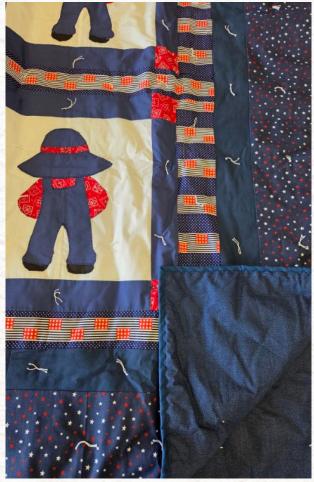

Navy & white square with white moons Size: 41" x 36" Price: \$25.00

Large navy & white (farm boy with hat) Size: 70" x 89" Price: \$45.00

Bright yellow/green with babies Size: 63" x 78" Price: \$60.00

Green/purple plaid trim, center cats Size: 51" x 57" Price: \$50.00