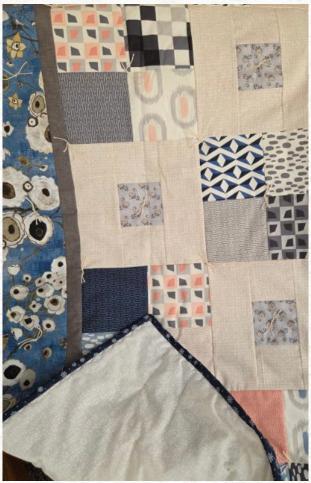

Large squares with wildlife Size: 48" x 56" Price: \$50.00

Brown/golds patchwork Size: 45" x 45" Price: \$40.00

Green/brown/cream paisley design Size: 60" x 71" Price: \$45.00

Lavender border with pastel green/gold Size: 46" x 65" Price: \$50.00