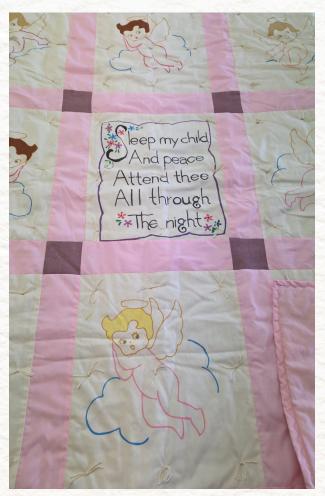

Embroidered squares with pink flower trim Size: 35" x 46" Price: \$40.00

Painted cherubs with pink border Size: 49" x 55" Price: \$40.00

Size: 43" x 34" Price: \$5.00

Reds & blues with large bear Size: 35" x 45" Price: \$20.00