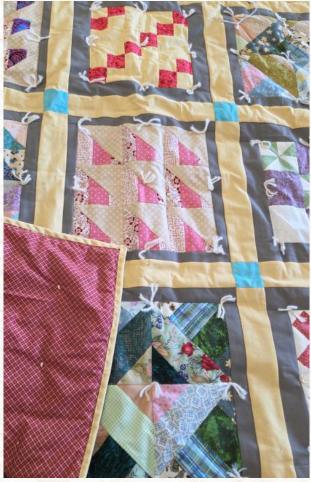

Navy & white square with white moons Size: 41" x 36" Price: \$25.00

Large navy & white (farm boy with hat) Size: 70" x 89" Price: \$45.00

Bright yellow/green with babies Size: 63" x 78" Price: \$60.00

Green/purple plaid trim, center cats Size: 51" x 57" Price: \$50.00