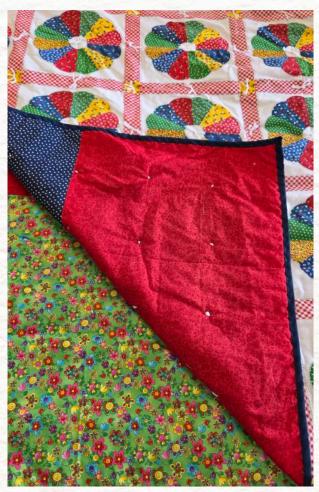

Pink flowers on black background Size: 87" x 87" Price: \$75.00

Pink, lime & flowers patchwork Size: 70" x 86" Price: \$95.00

Bright orange/brown patchwork Size: 63" x 75" Price: \$50.00

Pinks & brown patchwork Size: 54" x 54" Price: \$50.00