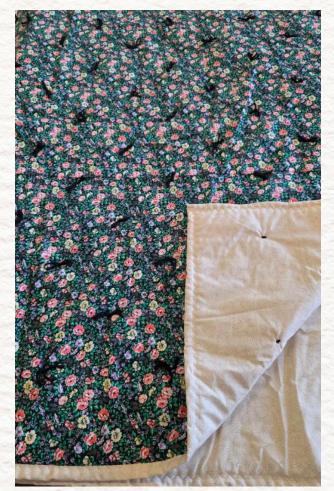

Pink flowers on black background Size: 87" x 87" Price: \$75.00

Pink, lime & flowers patchwork Size: 70" x 86" Price: \$95.00

Bright orange/brown patchwork Size: 63" x 75" Price: \$50.00

Pinks & brown patchwork Size: 54" x 54" Price: \$50.00