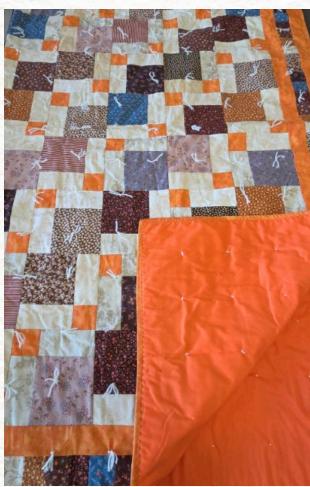

Pink flowers on black background Size: 87" x 87" Price: \$75.00

Pink, lime & flowers patchwork Size: 70" x 86" Price: \$95.00

Bright orange/brown patchwork Size: 63" x 75" Price: \$50.00

Pinks & brown patchwork Size: 54" x 54" Price: \$50.00