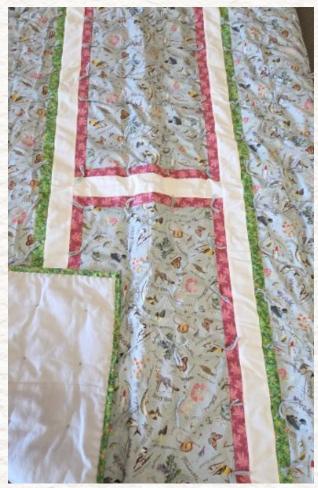

Pink flowers on black background Size: 87" x 87" Price: \$75.00

Pink, lime & flowers patchwork Size: 70" x 86" Price: \$95.00

Bright orange/brown patchwork Size: 63" x 75" Price: \$50.00

Pinks & brown patchwork Size: 54" x 54" Price: \$50.00